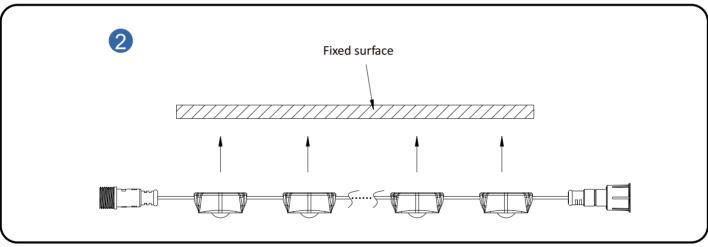

| Product                   | RD-C5107-B             |
|---------------------------|------------------------|
| Power                     | 72W                    |
| Input Voltage             | DC36V                  |
| Input Length              | 300mm                  |
| Length                    | 30000mm/98.42ft        |
| Color Temperature\Color   | RGBW                   |
| Control Method            | SPI                    |
| Shell Material            | PVC                    |
| Shell Color               | White                  |
| Spacing                   | 400mm                  |
| Waterproof Level          | IP65                   |
| Operating Temperature     | -20°C∼+40°C            |
| Certification Information | UL report、FCC-ID、Reach |

## **DIMENSION DATA**























Timing settings

Music mode

Color settings

Scene mode

DIY mode







| Product              | RD-C5107-B            |
|----------------------|-----------------------|
| Inner Box Size       | 405*270*125mm         |
| L*W*H                | 15.94*10.62*4.92inch  |
| Carton Size          | 400*435*300mm         |
| L*W*H                | 15.74*17.12*11.81inch |
| Product Weight       | 4.34kg                |
| Product Gross Weight | 4.82kg                |
| Qty                  | 3                     |
| Outer Box Weight     | 15.26kg               |

## ► PACKING LIST

| ltem              | Quantity                     |
|-------------------|------------------------------|
| Light String      | 6 strings (12 lights/string) |
| Power Adapter     | 1