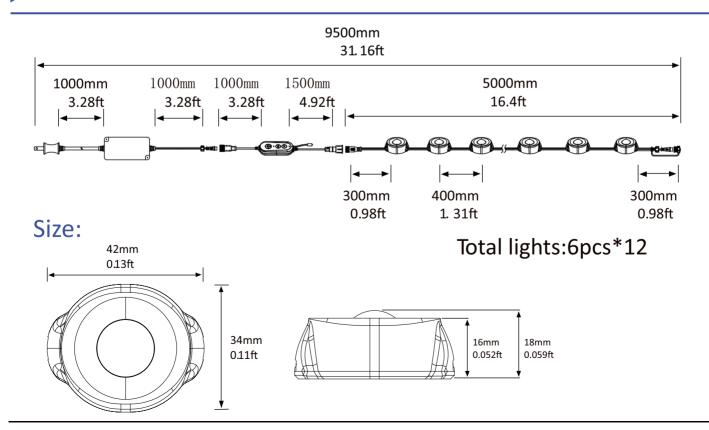

| Product                   | RD-C5107-B             |
|---------------------------|------------------------|
| Power                     | 72W                    |
| Input Voltage             | DC36V                  |
| Input Length              | 300mm                  |
| Length                    | 30000mm/98.42ft        |
| Color Temperature\Color   | RGBW                   |
| Control Method            | SPI                    |
| Shell Material            | PVC                    |
| Shell Color               | White                  |
| Spacing                   | 400mm                  |
| Waterproof Level          | IP65                   |
| Operating Temperature     | -20°C∼+40°C            |
| Certification Information | UL report、FCC-ID、Reach |

## **DIMENSION DATA**

Timing settings

Music mode

Color settings

Scene mode

DIY mode

| Product              | RD-C5107-B            |
|----------------------|-----------------------|
| Inner Box Size       | 405*270*125mm         |
| L*W*H                | 15.94*10.62*4.92inch  |
| Carton Size          | 400*435*300mm         |
| L*W*H                | 15.74*17.12*11.81inch |
| Product Weight       | 4.34kg                |
| Product Gross Weight | 4.82kg                |
| Qty                  | 3                     |
| Outer Box Weight     | 15.26kg               |

## ► PACKING LIST

| ltem              | Quantity                     |
|-------------------|------------------------------|
| Light String      | 6 strings (12 lights/string) |
| Power Adapter     | 1                            |
| User Manual       | 1                            |
| Remote Controller | 1                            |
| 3m Extension      | 2                            |
| Screw Pack        | 2(80pcs)                     |
| C022 Controller   | 1                            |
| 3M adhesive       | 6                            |