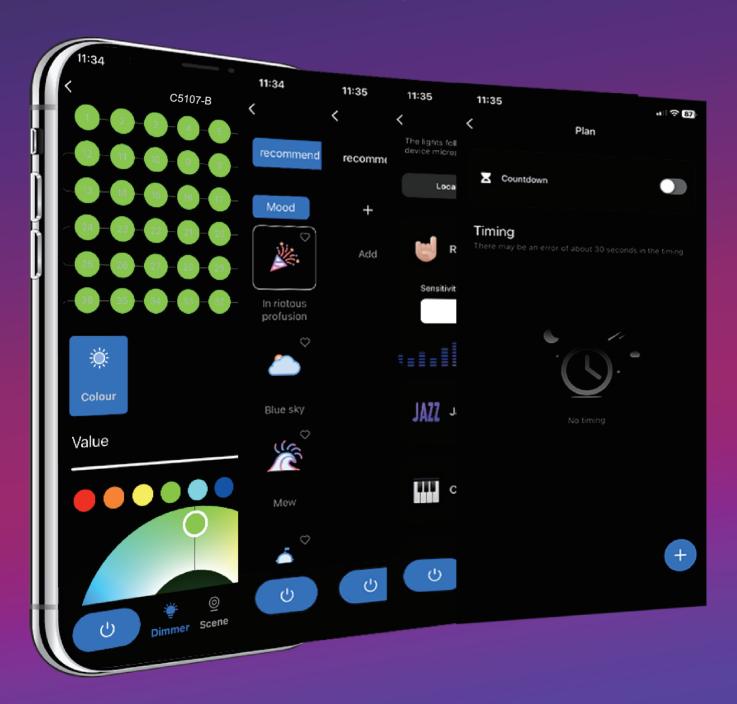

## PRODUCT FEATURES

- 16 million colors static color adjustment, brightness adjustment
- Timer switch & countdown function
- Built-in 6 local music rhythm modes, support built-in microphone and mobile phone microphone music, support speed and sensitivity adjustment in music mode
- Built-in 15 dynamic scene modes, rainbow, flowing water, horse racing, etc.; and any DIY dynamic scene
- Support 23-key multi-function infrared remote control

## **DIMENSION DATA**

Timing settings

Music mode

Color settings

Scene mode

DIY mode

| Product              | RD-C5107-B            |
|----------------------|-----------------------|
| Inner Box Size       | 405*270*125mm         |
| L*W*H                | 15.94*10.62*4.92inch  |
| Carton Size          | 400*435*300mm         |
| L*W*H                | 15.74*17.12*11.81inch |
| Product Weight       | 4.34kg                |
| Product Gross Weight | 4.82kg                |
| Qty                  | 3                     |
| Outer Box Weight     | 15.26kg               |