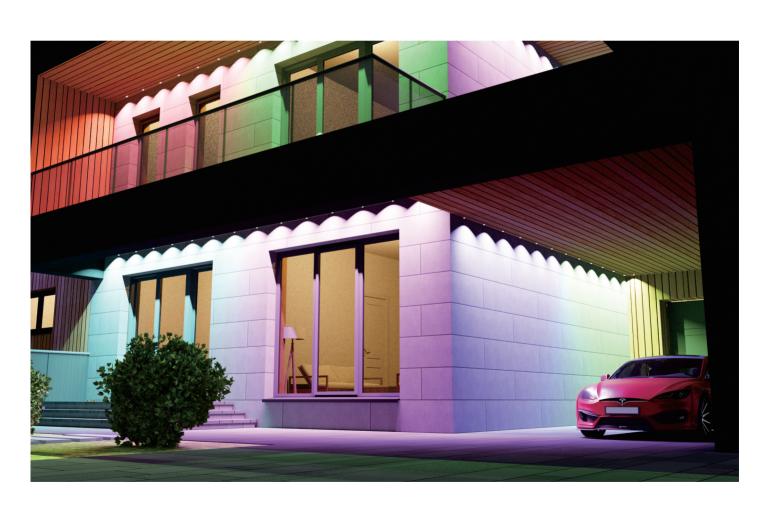

## ■ Smart Eaves Lights

(String Floodlights/Permanent Outdoor Lights)

Thank you for choosing the Smart Eaves Lights. In order to optimize the user experience, please read this manual carefully before operation, and keep this manual properly for future use.

## PRODUCT FEATURES

- 16 million colors static color adjustment, brightness adjustment
- Timer switch & countdown function
- Built-in 6 local music rhythm modes, support built-in microphone and mobile phone microphone music, support speed and sensitivity adjustment in music mode
- Built-in 15 dynamic scene modes, rainbow, flowing water, horse racing, etc.; and any DIY dynamic scene
- Support 23-key multi-function infrared remote control