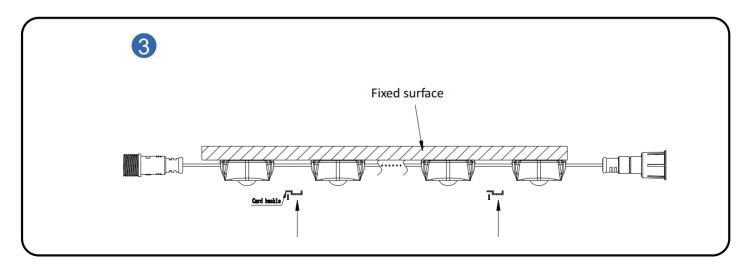

Product                   | RD-C5107-B             |
|---------------------------|------------------------|
| Power                     | 72W                    |
| Input Voltage             | DC36V                  |
| Input Length              | 300mm                  |
| Length                    | 30000mm/98.42ft        |
| Color Temperature\Color   | RGBW                   |
| Control Method            | SPI                    |
| Shell Material            | PVC                    |
| Shell Color               | White                  |
| Spacing                   | 400mm                  |
| Waterproof Level          | IP65                   |
| Operating Temperature     | -20°C∼+40°C            |
| Certification Information | UL report、FCC-ID、Reach |

## **DIMENSION DATA**























Timing settings

Music mode

Color settings

Scene mode

DIY mode







| Product              | RD-C5107-B            |
|----------------------|-----------------------|
| Inner Box Size       | 405*270*125mm         |
| L*W*H                | 15.94*10.62*4.92inch  |
| Carton Size          | 400*435*300mm         |
| L*W*H                | 15.74*17.12*11.81inch |
| Product Weight       | 4.34kg                |
| Product Gross Weight | 4.82kg                |
| Qty                  | 3                     |
| Outer Box Weight     | 15.26kg               |

## ► PACKING LIST

| ltem              | Quantity                     |
|-------------------|------------------------------|
| Light String      | 6 strings (12 lights/string) |
| Power Adapter     | 1