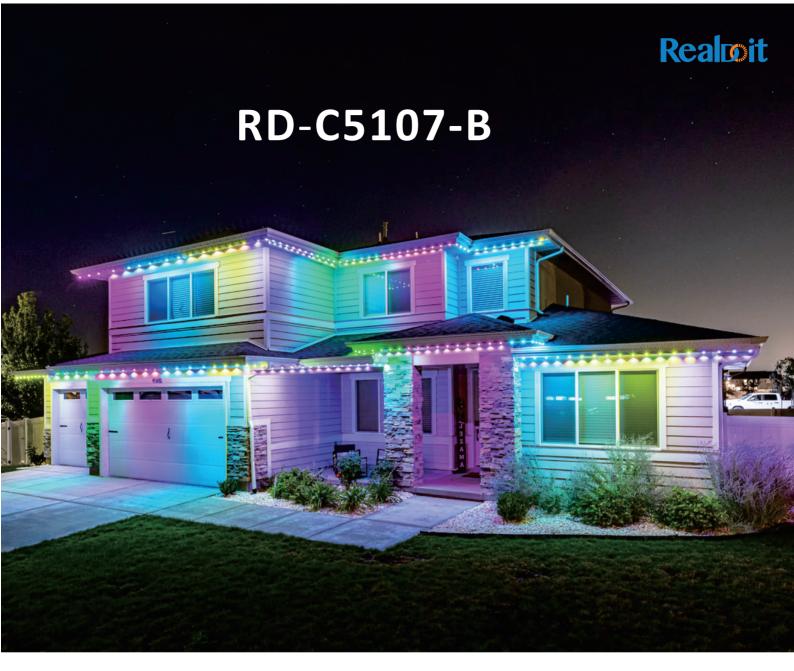

## ■ Smart Eaves Lights

(String Floodlights/Permanent Outdoor Lights)

Thank you for choosing the Smart Eaves Lights. In order to optimize the user experience, please read this manual carefully before operation, and keep this manual properly for future use.

| Product                   | RD-C5107-B             |
|---------------------------|------------------------|
| Power                     | 72W                    |
| Input Voltage             | DC36V                  |
| Input Length              | 300mm                  |
| Length                    | 30000mm/98.42ft        |
| Color Temperature\Color   | RGBW                   |
| Control Method            | SPI                    |
| Shell Material            | PVC                    |
| Shell Color               | White                  |
| Spacing                   | 400mm                  |
| Waterproof Level          | IP65                   |
| Operating Temperature     | -20°C∼+40°C            |
| Certification Information | UL report、FCC-ID、Reach |