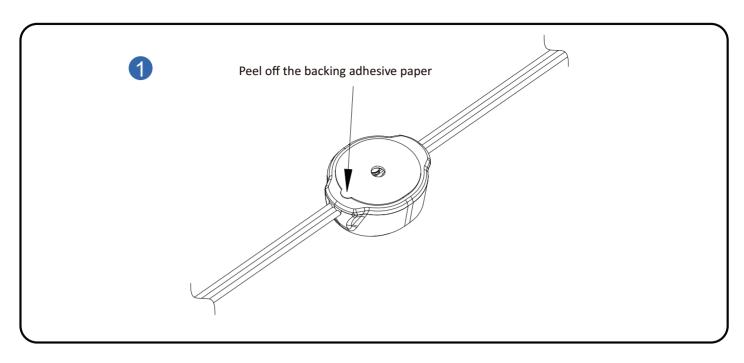

| Product                   | RD-C5107-B             |
|---------------------------|------------------------|
| Power                     | 72W                    |
| Input Voltage             | DC36V                  |
| Input Length              | 300mm                  |
| Length                    | 30000mm/98.42ft        |
| Color Temperature\Color   | RGBW                   |
| Control Method            | SPI                    |
| Shell Material            | PVC                    |
| Shell Color               | White                  |
| Spacing                   | 400mm                  |
| Waterproof Level          | IP65                   |
| Operating Temperature     | -20°C∼+40°C            |
| Certification Information | UL report、FCC-ID、Reach |

## **DIMENSION DATA**























Timing settings

Music mode

Color settings

Scene mode

DIY mode







| Product              | RD-C5107-B            |
|----------------------|-----------------------|
| Inner Box Size       | 405*270*125mm         |
| L*W*H                | 15.94*10.62*4.92inch  |
| Carton Size          | 400*435*300mm         |
| L*W*H                | 15.74*17.12*11.81inch |
| Product Weight       | 4.34kg                |
| Product Gross Weight | 4.82kg                |
| Qty                  | 3                     |
| Outer Box Weight     | 15.26kg               |

## ► PACKING LIST

| ltem              | Quantity                     |
|-------------------|------------------------------|
| Light String      | 6 strings (12 lights/string) |
| Power Adapter     | 1